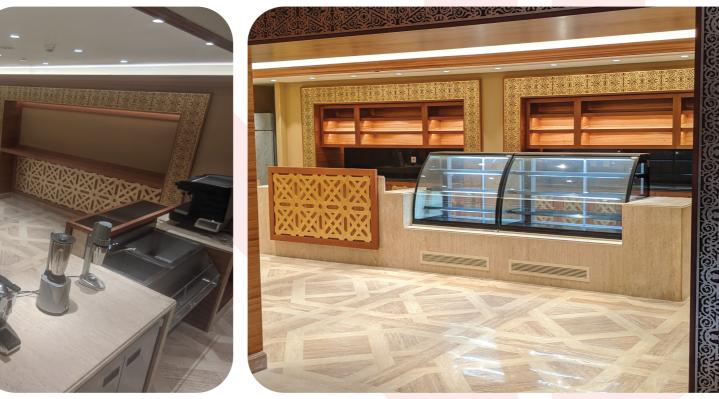

#### The Bakery - Marriott Zamalek (2019)

- Civil & construction work.
- MEP works (FF, FA, HVAC, Electrical, Security).
- Plumbing work.
- Interior decorations & furnishing.
- False ceilings.
- Wall cladding, floors & counters.
- Doors & fixed furniture.
- Curtains & furniture.

## - Marriott Zamalek (2019)

- Civil & construction work.
- MEP works (FF, FA, HVAC, Electrical, Security).
- Toilets & plumbing work.
- Interior decorations & furnishing.
- False ceilings.
- Wall cladding, floors & counters.
- Doors & fixed furniture.
- Curtains & furniture.