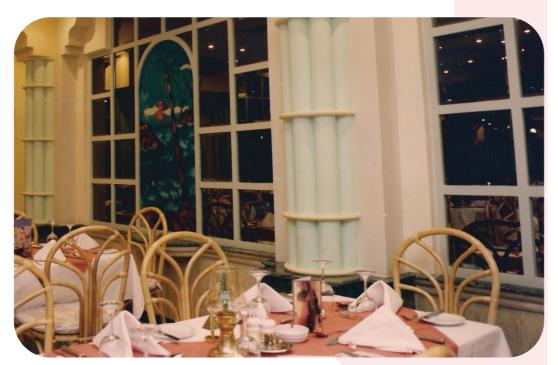

#### **Brasserie Restaurant**

- Interior decorations & furnishing.
- Fixed furniture, partitions & counters.
- False ceiling & ceramic vaults.
- Wall cladding & flooring.

#### **Asian Restaurant**

- Interior decorations & furnishing.
- Fixed furniture, partitions & counters.
- False ceiling.
- Wall cladding & flooring.