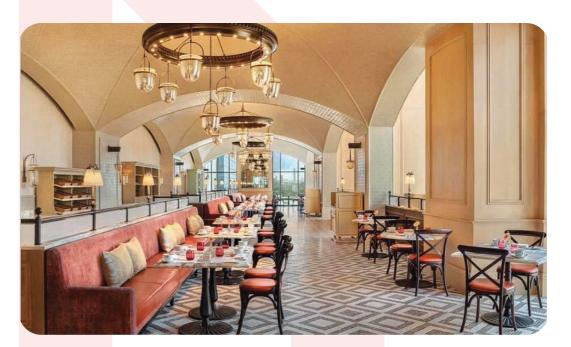

#### St. Regis - Cairo (2014-2017)

#### **Brasserie Restaurant**

- Interior decorations & furnishing.
- Fixed furniture, partitions & counters.
- False ceiling & ceramic vaults.
- Wall cladding & flooring.

## St. Regis - Cairo (2014-2017)