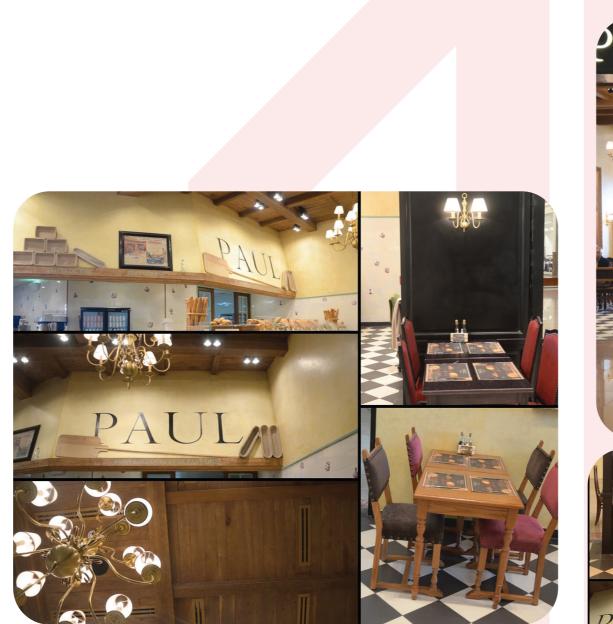

### Paul Restaurant Mall of Arabia (2012)

- Counters & fixed furniture.
- All wood work.
- Wooden ceiling.

#### Paul Restaurant Mall of Arabia (2012)