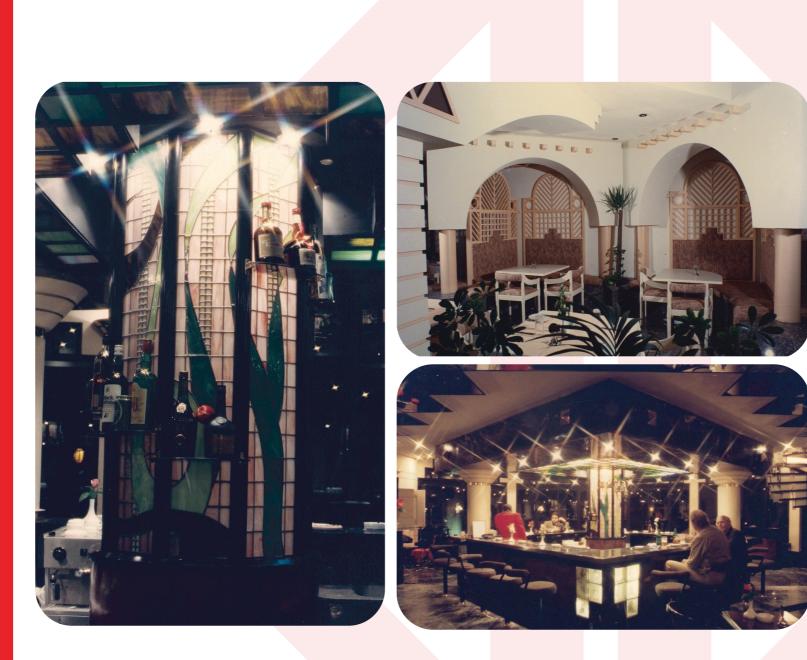

## **Rouge Pub Swiss Inn (2010)**

All wood work.

Fixed & loose furniture.

- Hotels -

Paintings & wallpapers.

## **Rouge Pub Swiss Inn (2010)**