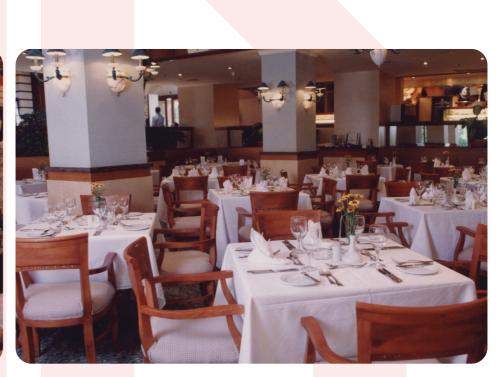

#### **Brasserie Restaurant**

- Interior decorations & furnishing.
- Fixed furniture, partitions & counters.
- False ceiling & ceramic vaults.
- Wall cladding & flooring.