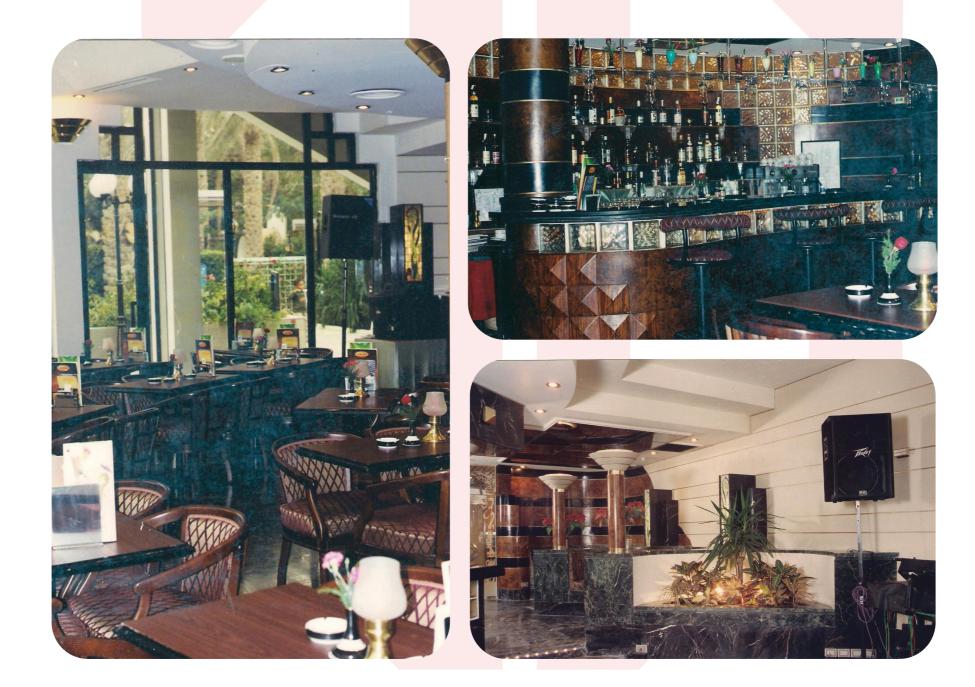

### **Grand Rotana English Bar** - Sharm El Sheikh (2013)

- Civil & construction work.
- Interior decorations & furnishing.
- Toilets & plumbing work.
- Electromechanical & HVAC work.
- False ceilings.
- Wall cladding, floors & counters.

## **Grand Rotana English Bar** - Sharm El Sheikh (2013)

#### **Grand Rotana Sky Lounge** - Sharm El Sheikh (2014)

- Flooring wood work.
- Lighting fixtures.
- Fixed furniture.
- Outdoor cladding.

#### **Grand Rotana Sky Lounge** - Sharm El Sheikh (2014)