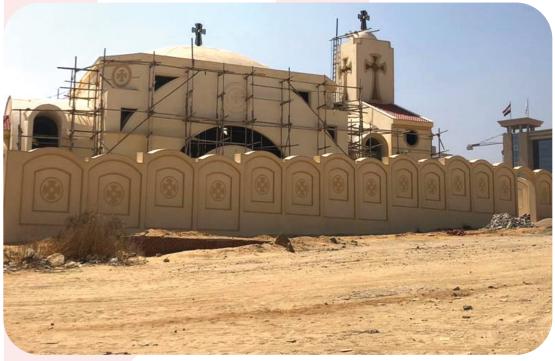

### Virgin Mary Church for Copt Catholic (2018-2019)

Civil work.

Construction.