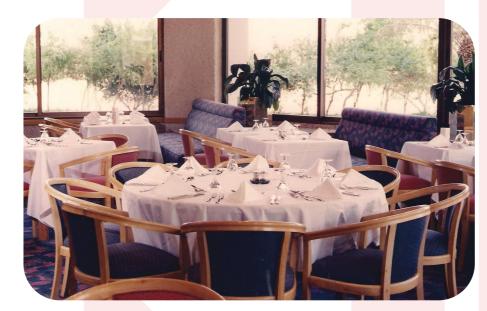

#### **Brasserie Restaurant**

- Interior decorations & furnishing.
- Fixed furniture, partitions & counters.
- False ceiling & ceramic vaults.
- Wall cladding & flooring.

#### **Asian Restaurant**

- Interior decorations & furnishing.
- Fixed furniture, partitions & counters.
- False ceiling.
- Wall cladding & flooring.