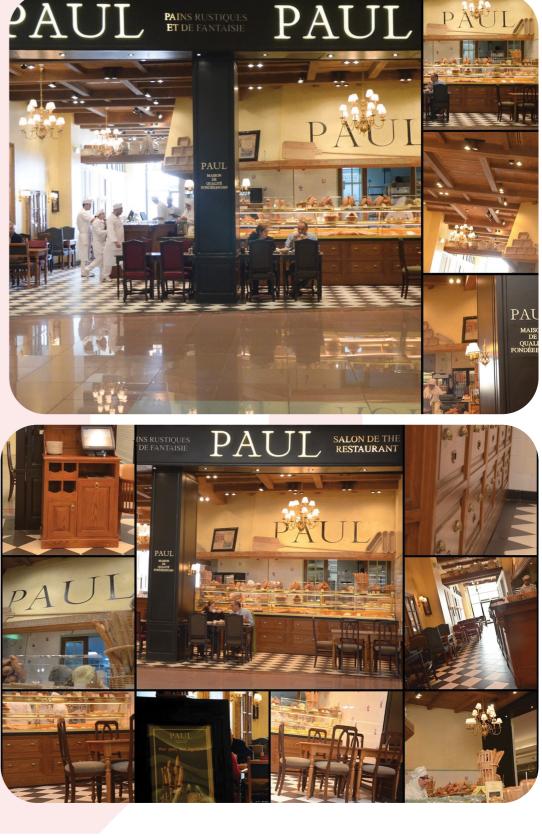

### Paul Restaurant Mall of Arabia (2012)

- Counters & fixed furniture.
- All wood work.
- Wooden ceiling.

#### Paul Restaurant Mall of Arabia (2012)