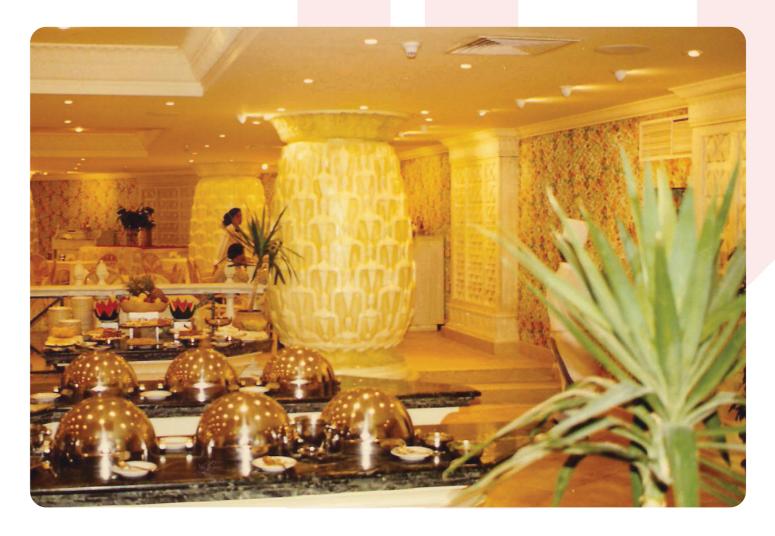

#### **Brasserie Restaurant**

- Interior decorations & furnishing.
- Fixed furniture, partitions & counters.
- False ceiling & ceramic vaults.
- Wall cladding & flooring.

#### **Asian Restaurant**

- Interior decorations & furnishing.
- Fixed furniture, partitions & counters.
- False ceiling.
- Wall cladding & flooring.