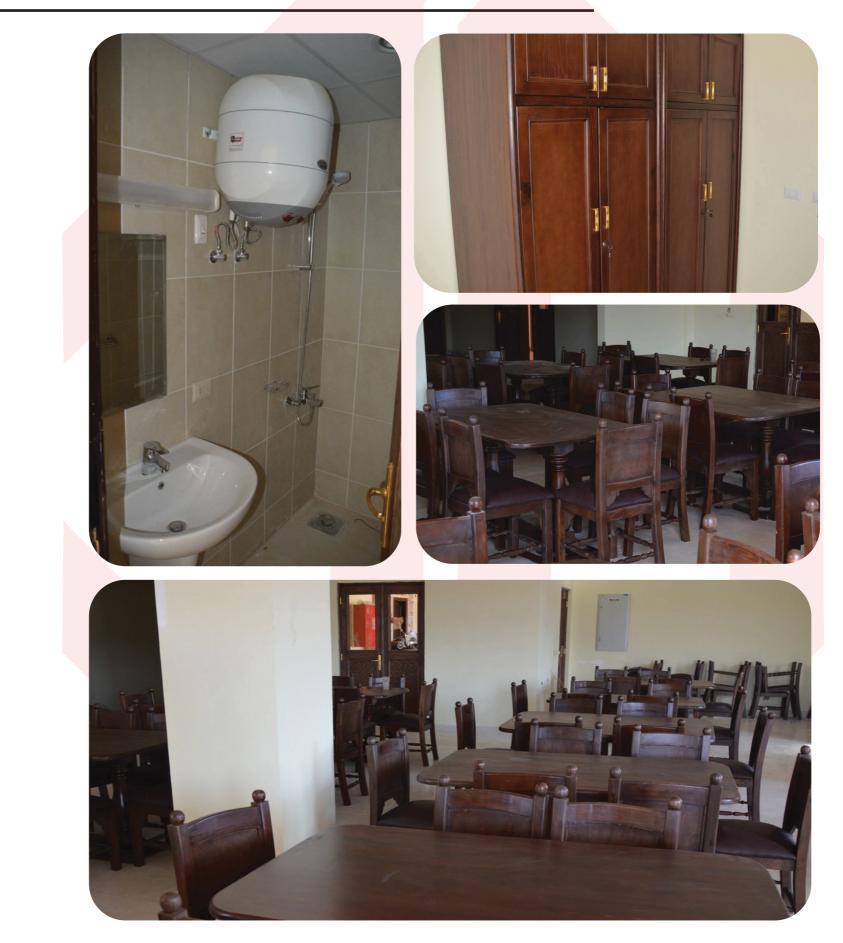

### Movenpick Sharm El Sheikh Staff Housing (2013-2014)

- Construction of staff housing building.
- Civil work.
- Fixed & loose furniture.
- Electromechanical & HVAC work.
- Toilets & plumbing work.
- Interior & exterior decorations & claddings.
- Floors & false ceiling.

### Movenpick Sharm El Sheikh Staff Housing (2013-2014)