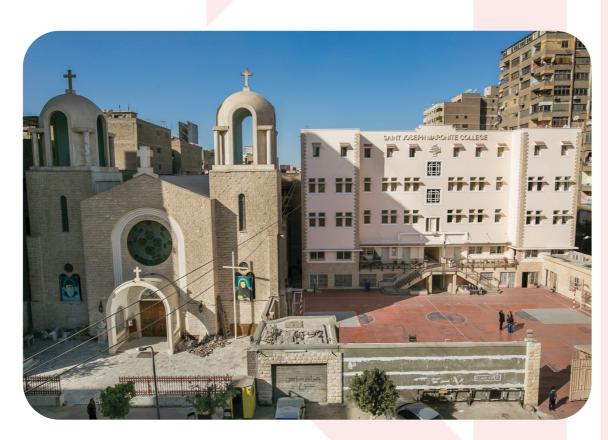

# St. Joseph Maronite School - Cairo (2017)

- Civil & repair work.
- Marble work.
- Fixed & loose furniture.
- Wooden & metal doors.
- Full facades renovations.