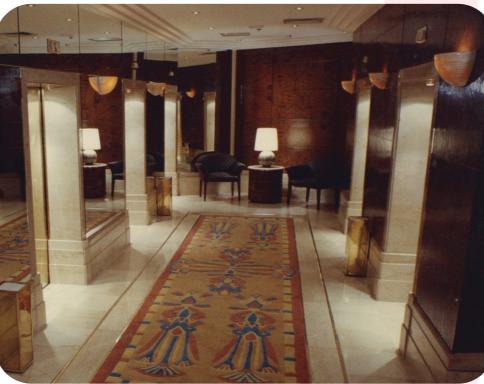

#### St. Regis - Cairo (2014-2017)

#### **Porte Cochère & Ballroom Ceiling**

- Ceiling dome structures.
- Ceiling finishes & claddings.

#### **Brasserie Restaurant**

- Interior decorations & furnishing.
- Fixed furniture, partitions & counters.
- False ceiling & ceramic vaults.
- Wall cladding & flooring.

#### **Asian Restaurant**

- Interior decorations & furnishing.
- Fixed furniture, partitions & counters.
- False ceiling.
- Wall cladding & flooring.

## St. Regis - Cairo (2014-2017)