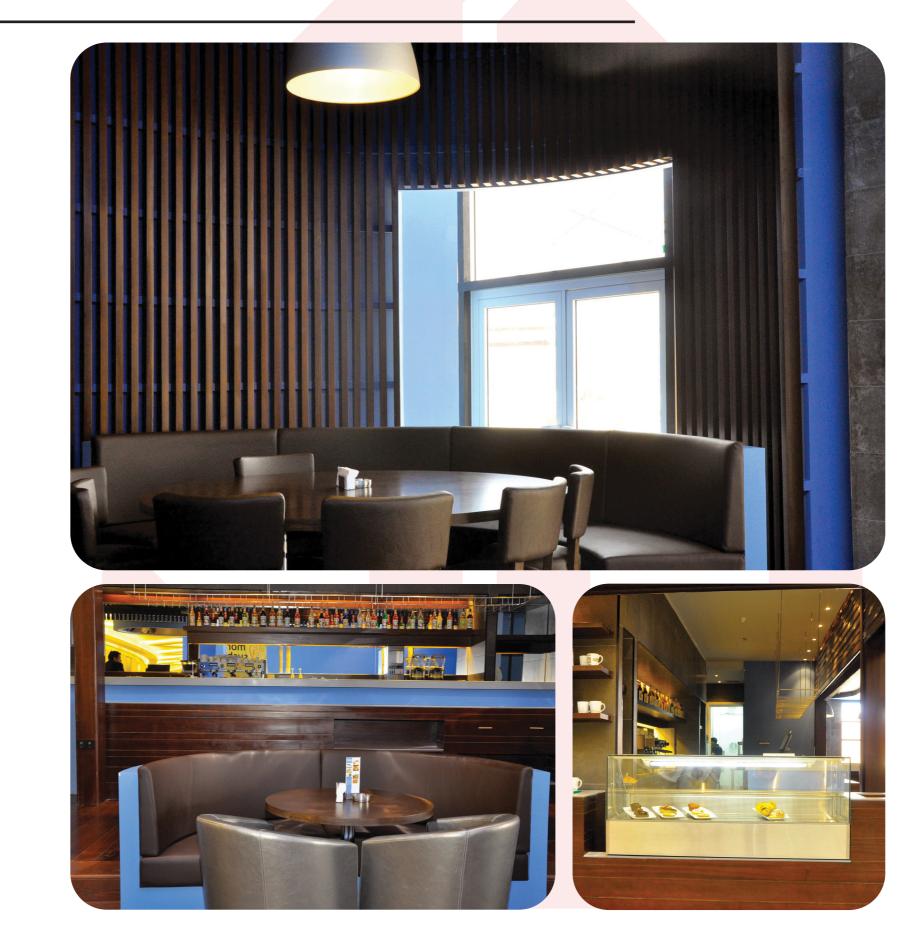

#### Casper & Gambini's Restaurant (2011)

Wood work cladding.

Wooden counters & false ceiling.

# Casper & Gambini's Restaurant (2011)