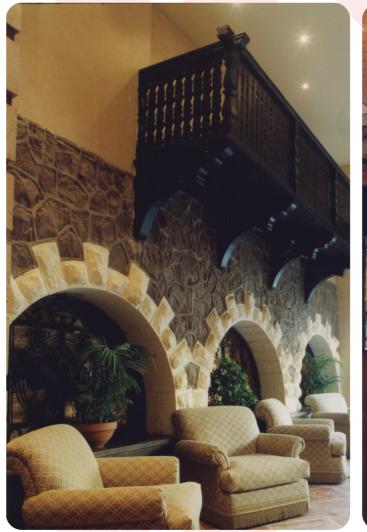

## **Sheraton Royal Garden - Cairo (2000)**

#### Main lobby.

9 outlets finishes.