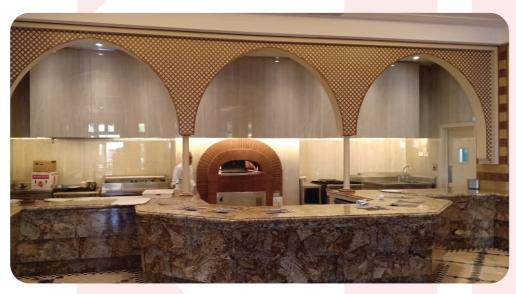

#### **Brasserie Restaurant**

- Interior decorations & furnishing.
- Fixed furniture, partitions & counters.
- False ceiling & ceramic vaults.
- Wall cladding & flooring.

#### **Asian Restaurant**

- Interior decorations & furnishing.
- Fixed furniture, partitions & counters.
- False ceiling.
- Wall cladding & flooring.