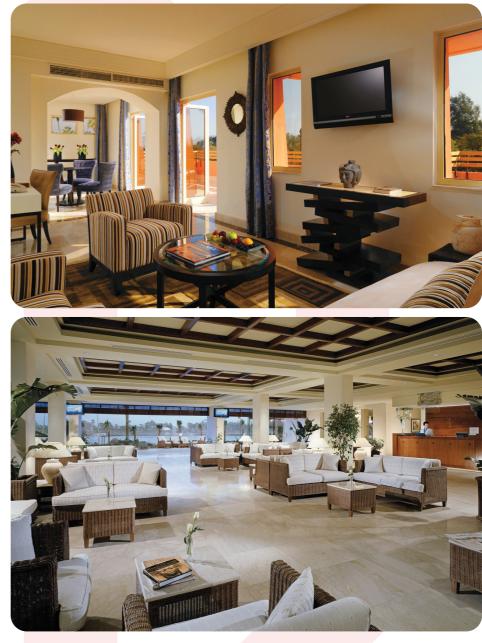

#### St. Regis - Cairo (2014-2017)

#### **Porte Cochère & Ballroom Ceiling**

- Ceiling dome structures.
- Ceiling finishes & claddings.

#### **Brasserie Restaurant**

- Interior decorations & furnishing.
- Fixed furniture, partitions & counters.
- False ceiling & ceramic vaults.
- Wall cladding & flooring.

#### **Asian Restaurant**

- Interior decorations & furnishing.
- Fixed furniture, partitions & counters.
- False ceiling.
- Wall cladding & flooring.

## St. Regis - Cairo (2014-2017)