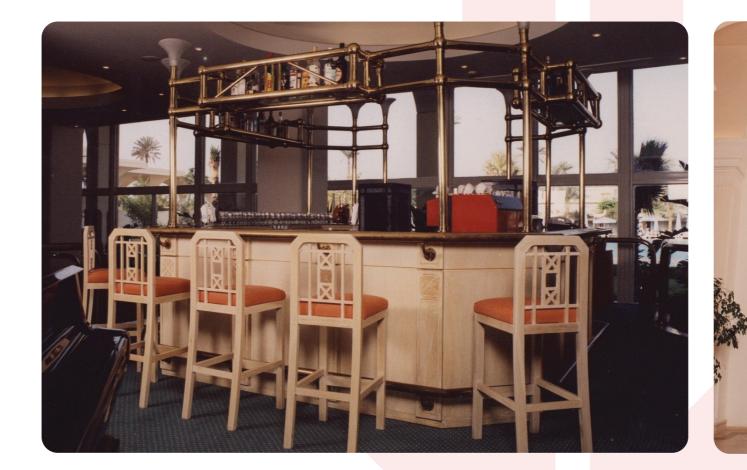

## **Sheraton Royal Garden - Cairo (2000)**

#### Main lobby.

9 outlets finishes.