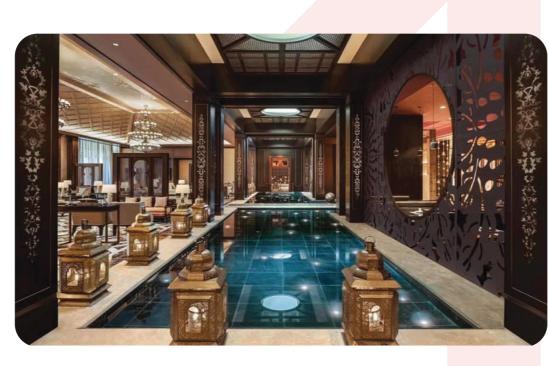

#### St. Regis - Cairo (2014-2017)

#### **Porte Cochère & Ballroom Ceiling**

- Ceiling dome structures.
- Ceiling finishes & claddings.

#### **Brasserie Restaurant**

- Interior decorations & furnishing.
- Fixed furniture, partitions & counters.
- False ceiling & ceramic vaults.
- Wall cladding & flooring.

#### **Asian Restaurant**

- Interior decorations & furnishing.
- Fixed furniture, partitions & counters.
- False ceiling.
- Wall cladding & flooring.

## St. Regis - Cairo (2014-2017)