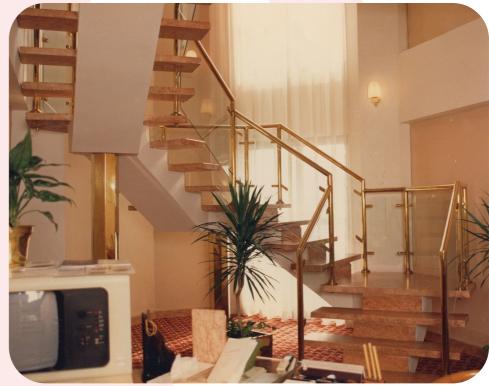

#### **Ramses Hilton Hotel (1991)**

Refurbishment & extension of the "Window On The World" bar as a turn key job.

- Supply all furniture of the "Windows On The World" bar
- & wallpaper decorations to many areas at the hotel.

- Repair, clean, protect & apply new mirritex floor
- to the basement corridors.

Redecoration at the swimming pool area.

- Refurbishment of the lounge & construct staircase
- for the executive floors (26th & 27th floors).

Refurbishment of the "Chinese Restaurant".

### **Ramses Hilton Hotel (1991)**