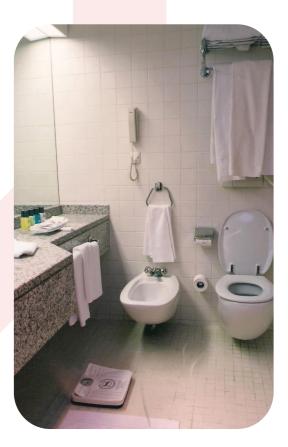

## **Sheraton Royal Garden - Cairo (2000)**

#### Main lobby.

9 outlets finishes.