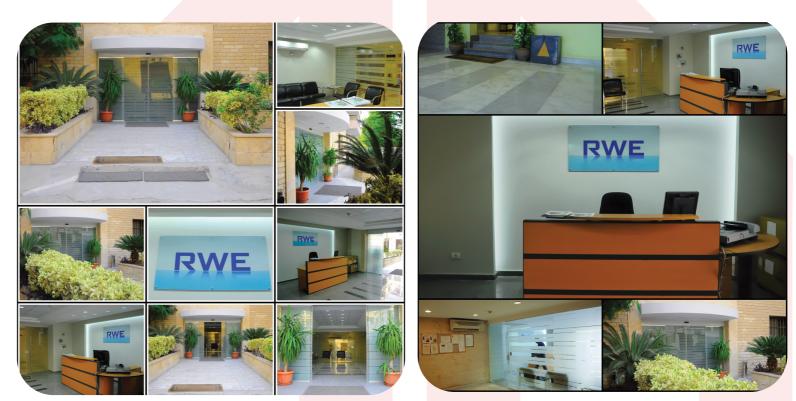

"Chinese Restaurant".



### **Ramses Hilton Hotel (1991)**











# - Hotels

## El Sindbad Beach Village - Hurghada (1993)

Design, execute & supply the interior decorations & furniture for the discotheque "Bright Star" & the main italian restaurant "Pronto".











## Marriott Hotel El Zamalek (1998)







#### **Oberoi Aswan** (1992)

Construction of the main restaurant "Frisco" including furniture.









# — Facades –

### Ramses Hilton Hotel (2018-2019)

Facades painting & rennovations.









# — Facades –

### **Sheraton Cairo Hotel (2014)**

> 2 Towers facade painting & renovation.

Back area renovation.







# – Facades -

## **Novotel October Hotel (2019)**

# Facades painting & rennovations.













# **Companies** -

## **RWE Petrolum Company (2010)**











# **Companies** -

## Eastern Company Ballroom (1995)







# Restaurants



#### **Paul Restaurant Downtown (2011)**



Counters & fixed furnitures.



# – Restaurants





# PAUL

#### Wooden ceiling.

#### Wooden stairs.

# – Restaurants –

#### **Paul Restaurant Downtown (2011)**



# PAUL



# – Restaurants

### Paul Restaurant Mall of Arabia (2012)

- Counters & fixed furniture.
- All wood work.
- Wooden ceiling.







# PAUL

#### Paul Restaurant Mall of Arabia (2012)







# PAUL

# - Restaurants

#### Casper & Gambini's Restaurant (2011)

Wood work cladding.



Wooden counters & false ceiling.





# Casper & Gambini's Restaurant (2011)



# - Restaurants



### **Wessaya Fast Food Restaurant (1997)**



# - Restaurants -



# – Restaurants

## **Thailandia Restaurant (