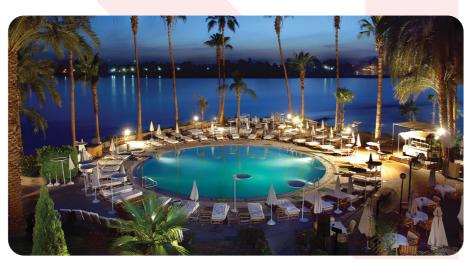

#### Heliopolis Sheraton Hotel (1995-1996)

- Refurbishment of "The Mexican" restaurant, locker, swimming pool area & land escaping area surrounding the hotel.
- Refurbishment of the business center.
- Waterproofing the roof (hotel & tower).
- Supply & build a complete fountain.
- Supply cotton pillows for all rooms.
- Supply & build the "Snack Bar" by the swimming pool.