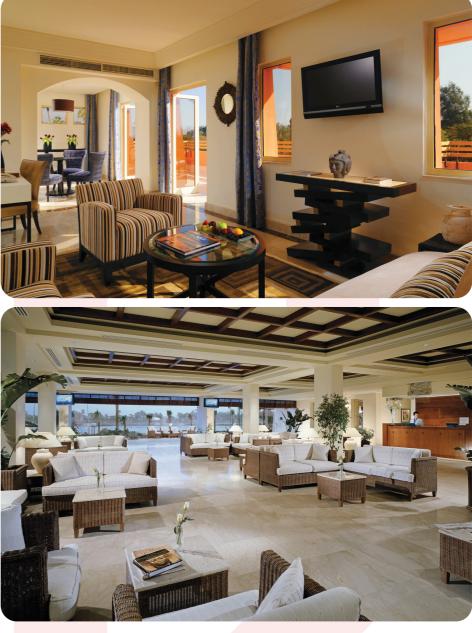

#### St. Regis - Cairo (2014-2017)

#### **Porte Cochère & Ballroom Ceiling**

- Ceiling dome structures.
- Ceiling finishes & claddings.

#### **Brasserie Restaurant**

- Interior decorations & furnishing.
- Fixed furniture, partitions & counters.
- False ceiling & ceramic vaults.
- Wall cladding & flooring.

#### **Asian Restaurant**

- Interior decorations & furnishing.
- Fixed furniture, partitions & counters.
- False ceiling.
- Wall cladding & flooring.

## St. Regis - Cairo (2014-2017)