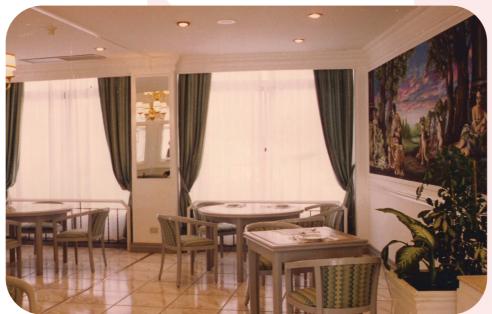

#### **Brasserie Restaurant**

- Interior decorations & furnishing.
- Fixed furniture, partitions & counters.
- False ceiling & ceramic vaults.
- Wall cladding & flooring.