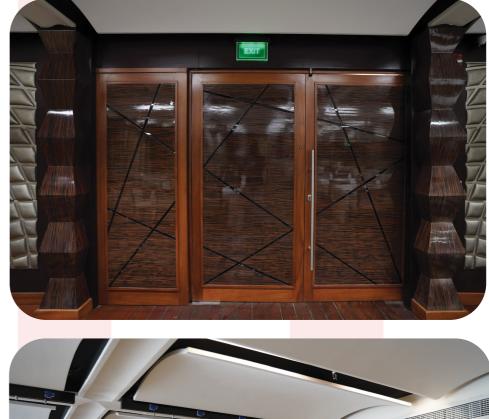

#### St. Regis - Cairo (2014-2017)

#### **Porte Cochère & Ballroom Ceiling**

- Ceiling dome structures.
- Ceiling finishes & claddings.

#### **Brasserie Restaurant**

- Interior decorations & furnishing.
- Fixed furniture, partitions & counters.
- False ceiling & ceramic vaults.
- Wall cladding & flooring.

#### **Asian Restaurant**

- Interior decorations & furnishing.
- Fixed furniture, partitions & counters.
- False ceiling.
- Wall cladding & flooring.

## St. Regis - Cairo (2014-2017)