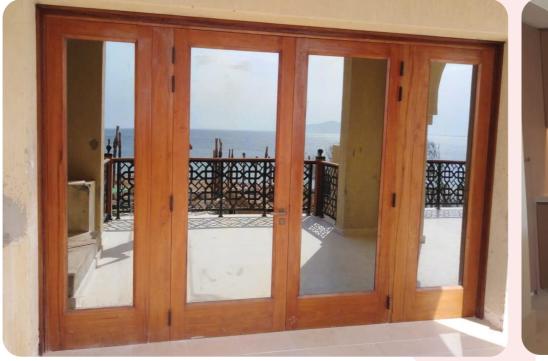

## Four Seasons - Sharm El Sheikh - New Extension (2018-2020)

#### All internal & external wood work for:

- 23 Guestroom.
- 44 Chalets.
- ▶ 9 Villas.
- 1 Royal suite.
- Pergolas & carports.