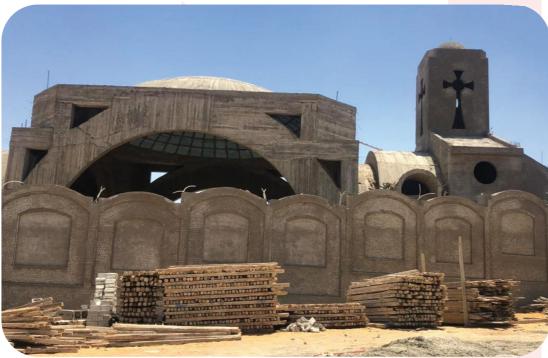

### Virgin Mary Church for Copt Catholic (2018-2019)

Civil work.

Construction.