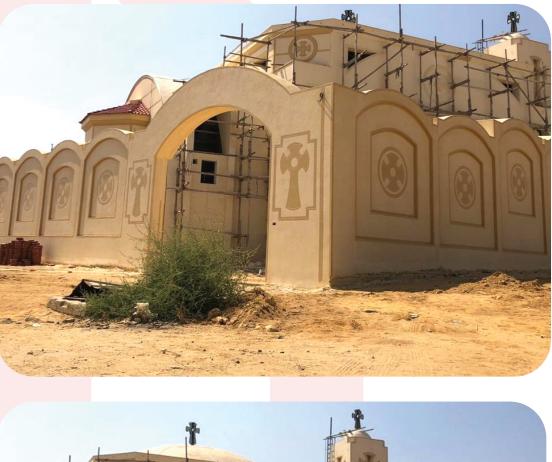

### Virgin Mary Church for Copt Catholic (2018-2019)

Civil work.

Construction.