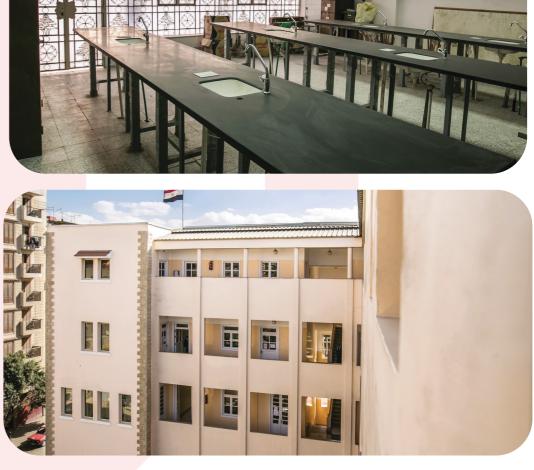

# St. Joseph Maronite School - Cairo (2017)

- Civil & repair work.
- Marble work.
- Fixed & loose furniture.
- Wooden & metal doors.
- Full facades renovations.