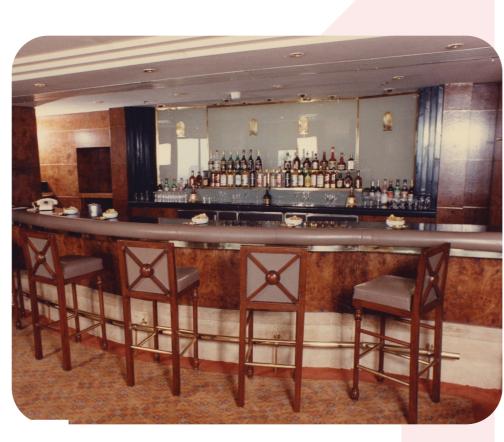

#### **Brasserie Restaurant**

- Interior decorations & furnishing.
- Fixed furniture, partitions & counters.
- False ceiling & ceramic vaults.
- Wall cladding & flooring.

#### **Asian Restaurant**

- Interior decorations & furnishing.
- Fixed furniture, partitions & counters.
- False ceiling.
- Wall cladding & flooring.