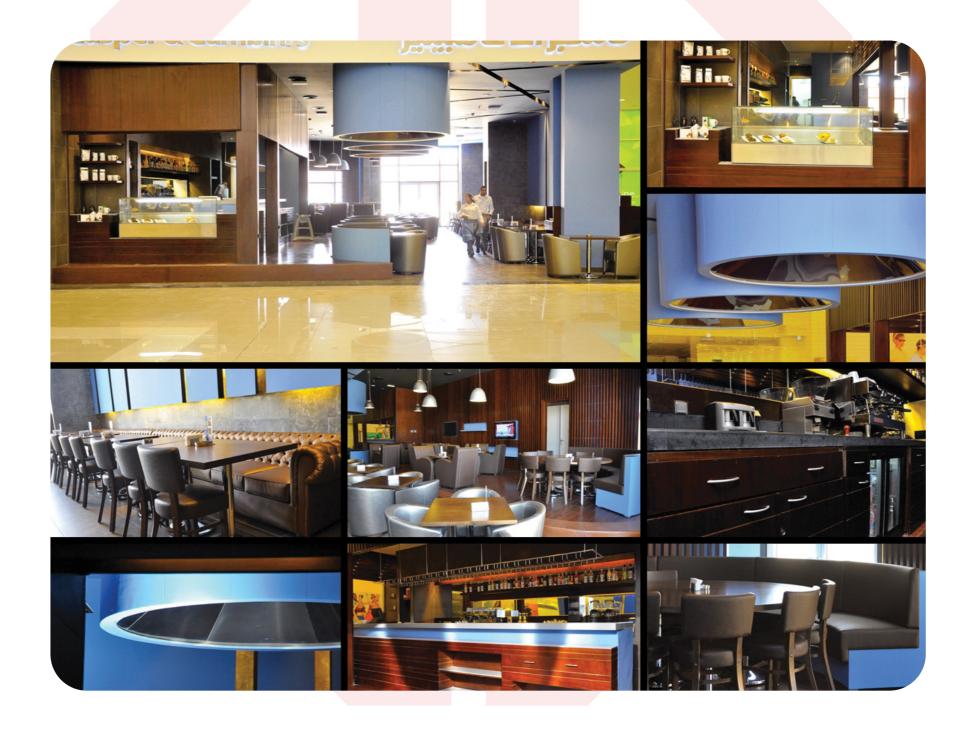

#### Casper & Gambini's Restaurant (2011)

Wood work cladding.

Wooden counters & false ceiling.

# Casper & Gambini's Restaurant (2011)